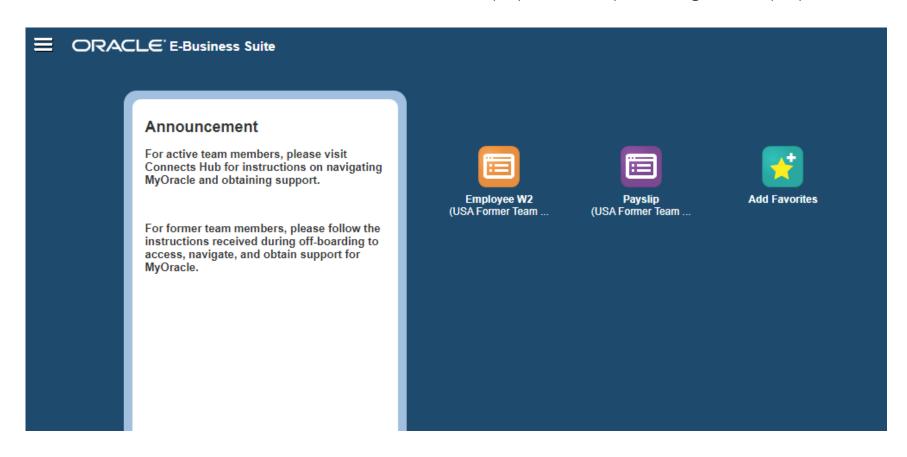

## Oracle Landing Page and Roles

#### **Oracle Landing Page and Roles**

• For USA – The former team member can access payroll data by selecting the 'Employee W2' and 'Payslip' icons

## Accessing the Oracle Employee W2

#### Oracle Employee W2

For USA – Select the 'Employee W2' icon to access W2s.