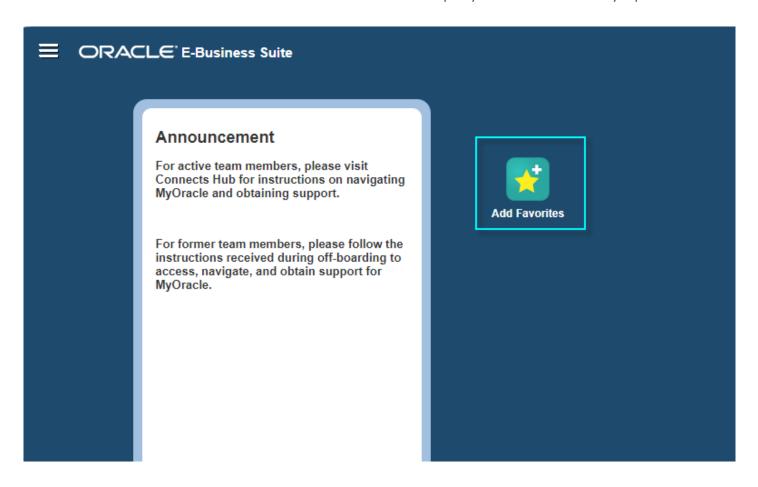

#### **Oracle Landing Page and Favorites**

Select the 'Add Favorites' icon to add 'Employee W2' and 'Payslip' as a shortcut.

# Oracle Landing Page and Add Favorites