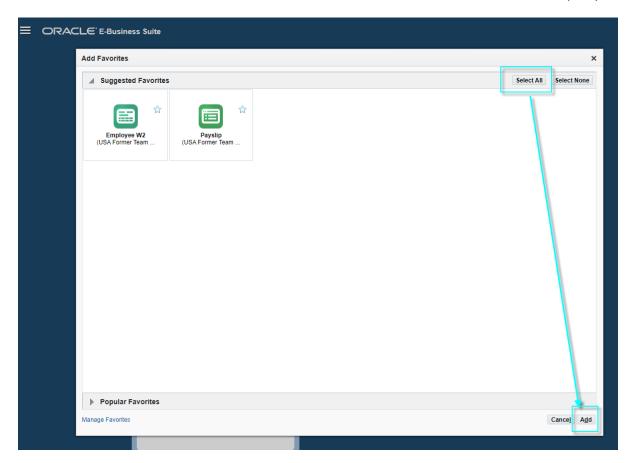

#### **Add Favorites**

• Select the 'Select All' and 'Add' buttons to enable the 'Employee W2' and 'Payslip' as a shortcut to the home page.