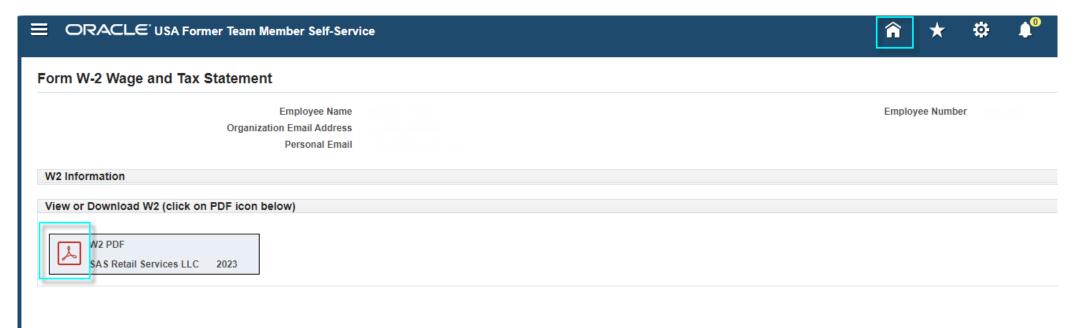

### View and download the Oracle Employee W2

#### Oracle Employee W2

- Select the PDF icon to view and download W2s.
- Select the Home icon to navigate back to the home page to access the Payslips.