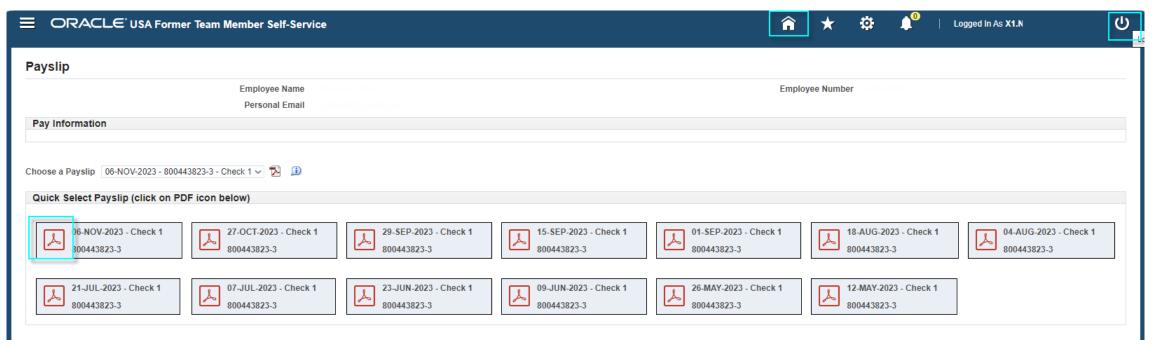

### View and download the Oracle Employee Payslip

#### Oracle Employee Payslip

- Select the PDF icon to view and download Payslips.
- Historical Payslips can be access by selecting the 'Choose a Payslip' filed.
- Select the Home icon to navigate back to the home page to access the W2 or the Logout icon to exit Oracle.