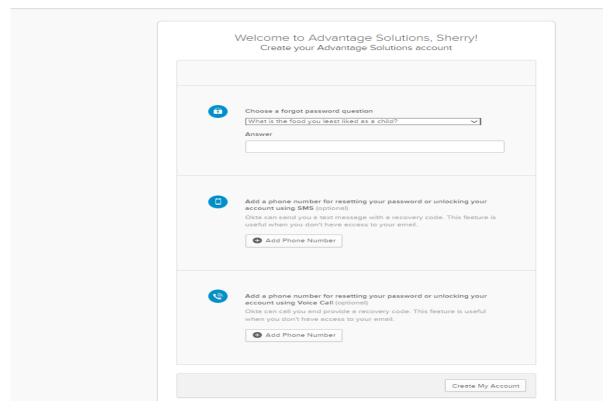

#### **Process to Create Account**

• The former team member will be routed to the Welcome page after selecting the Oracle URL prompted to select a forgot password question with the option to provide a phone number for password reset or to unlock the account. Select the 'Create My Account' to proceed to Oracle.