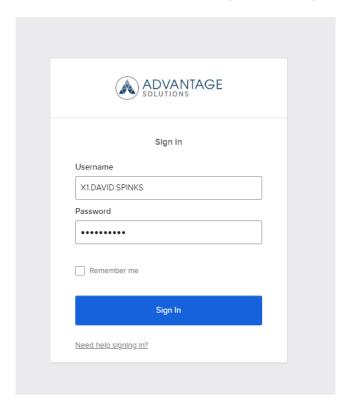

### **User Authentication Sign-In**

• The former team member will be routed to the user authentication sign-in page after selecting the Oracle URL and prompted to enter the username and password provided in the welcome email.